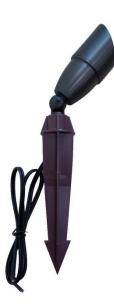

## **SPOT LIGHT**

BRASS JXF080B

## **FEATURE**

Solid cast brass body, Strong knuckle for easy adjustment, Shroud with glass lens to prevent water intrusion, Low voltage porcelain MR16 lamp holder, 3' SPT-2W/18AWGX2C external wire lead, Standard ABS stake, no lamp, Antique bronze finish

## **SPECIFICATION**

Material: Brass Voltage: 12VAC Bulb Type: MR16 Maximum Wattage: 35W IP Rating: IP54 Wire:SPT-2W/18AWGX2C