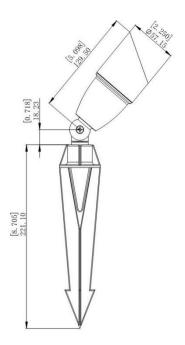

## **SPOT LIGHT**

BRASS JXF080B

## **FEATURE**

Solid cast brass body, Strong knuckle for easy adjustment, Shroud with glass lens to prevent water intrusion, Low voltage porcelain MR16 lamp holder, 3' SPT-2W/18AWGX2C external wire lead, Standard ABS stake, no lamp, Antique bronze finish

## **SPECIFICATION**

Material: Brass Voltage: 12VAC Bulb Type: MR16 Maximum Wattage: 35W IP Rating: IP54 Wire:SPT-2W/18AWGX2C