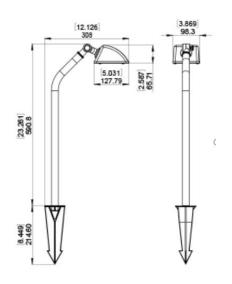

## **FEATURE**

Face plate: Solid brass face plate with rubber gasket attached

and 4 screws to lock the fixture

Knuckle: Solid brass knuckle with dial adjustment Face plate:

Lens: Clear glass lens

Stem: 231/4" solid brass curved tube with a 45° angle

Socket: Ceramic Bi-Pin socket with no lamp

Mounting: 8½" ABS stake

External wire: 3' SPT-2W #18 wire lead

Finish: Weathered Bronze