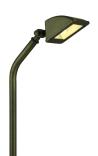

## **PATH LIGHT**

**BRASS JXP083B** 

## **FEATURE**

Face plate: Solid brass face plate with rubber gasket attached

and 4 screws to lock the fixture

Knuckle: Solid brass knuckle with dial adjustment Face plate:

Lens: Clear glass lens

Stem: 231/4" solid brass curved tube with a 45° angle

Socket: Ceramic Bi-Pin socket with no lamp

Mounting: 8½" ABS stake

External wire: 3' SPT-2W #18 wire lead

Finish: Weathered Bronze